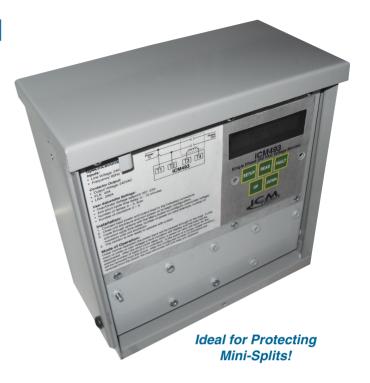

# ICM493 SINGLE PHASE LINE MONITOR

# With Built-In Surge Suppression

## **Features**

- Protects against over and under voltage, rapid short cycling caused by transients, and high-power surges
- Ideal for mini-splits or other condensing units
- · Easy to view, backlit digital display
- Bank of five L-L Surge Arresters
- Built-in 40A Contactor
- NEMA-rated 3R enclosure for outdoor use
- Easy installation and setup

#### Mechanical

- 3R Outdoor Enclosure
- Dimensions: 8"L x 8"W x 4"H